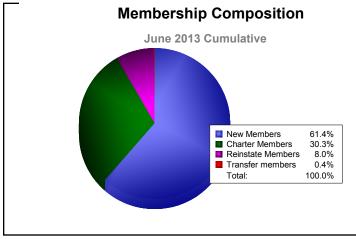

**District G 2** 

| Year                                                                                                             | New<br>Clubs | Dropped<br>Clubs | Gain/<br>Loss<br>Clubs | New<br>Members  | Charter<br>Members | Reinstate<br>Members | Transfer<br>Members  | Total<br>Member<br>Added | Total<br>Members<br>Dropped | Gain/<br>Loss<br>Members |
|------------------------------------------------------------------------------------------------------------------|--------------|------------------|------------------------|-----------------|--------------------|----------------------|----------------------|--------------------------|-----------------------------|--------------------------|
| 2008-2009                                                                                                        | 0            | -1               | -1                     | 123             | 0                  | 4                    | 0                    | 127                      | -196                        | -69                      |
| 2009-2010                                                                                                        | 1            | 0                | 1                      | 177             | 30                 | 19                   | 0                    | 226                      | -156                        | 70                       |
| 2010-2011                                                                                                        | 2            | -5               | -3                     | 85              | 47                 | 4                    | 0                    | 136                      | -245                        | -109                     |
| 2011-2012                                                                                                        | 2            | 0                | 2                      | 93              | 85                 | 13                   | 0                    | 191                      | -197                        | -6                       |
| 2012-2013                                                                                                        | 3            | -2               | 1                      | 162             | 80                 | 21                   | 1                    | 264                      | -194                        | 70                       |
| Average                                                                                                          | 2            | -2               | 0                      | 128             | 48                 | 12                   | 0                    | 189                      | -198                        | -9                       |
| Clubs                                                                                                            |              |                  |                        |                 |                    |                      |                      |                          |                             |                          |
| Members<br>300<br>200<br>100<br>127<br>0<br>-100<br>-196<br>-196<br>-156<br>-245<br>-109<br>-197<br>-197<br>-194 |              |                  |                        |                 |                    |                      |                      |                          |                             |                          |
| -200<br>-300                                                                                                     | 2008-2       |                  | 2009<br>mbers A        | -2010<br>dded ■ | 2010-2<br>Members  |                      | 2011-20<br>Gain/Loss |                          | 2012-2013                   |                          |